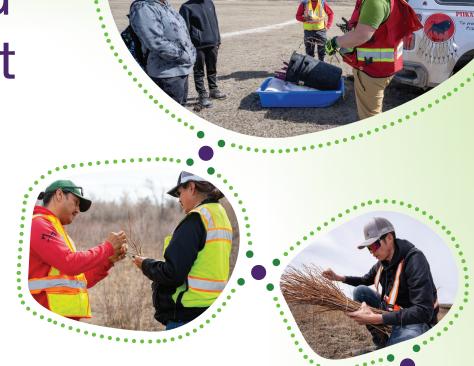

## Key project impacts include:

- 1. Cultural preservation: Restore lands for Piikani Nation's traditional practices and heritage.
- 2. Biodiversity protection: Safeguard endangered species and promote ecosystem health.

Sponsor trees in the Piikani Nation Watershed Restoration project today in order to engage your customers or team, and align your brand with a project that delivers meaningful impact.

- 3. Climate mitigation and adaptation: Reduce environmental risks and enhance carbon storage.
- 4. Community engagement and employment:

  Create employment opportunities for Piikani Nation members with sustainable economic benefits.

To book a consultation, contact our sales team at telusenvironment@telus.com.

Learn more at telus.com/restoration.